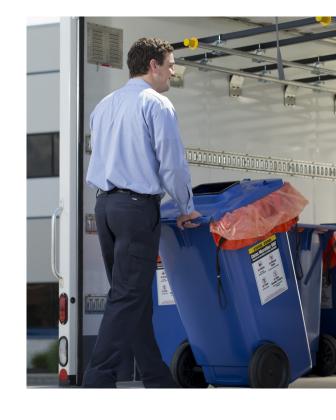

Microfiber delivered to facility in a truck specifically designed for healthcare customers

Clean empty totes delivered to the facility

Blue totes with soiled microfiber loaded onto truck for return to Cintas laundry facility