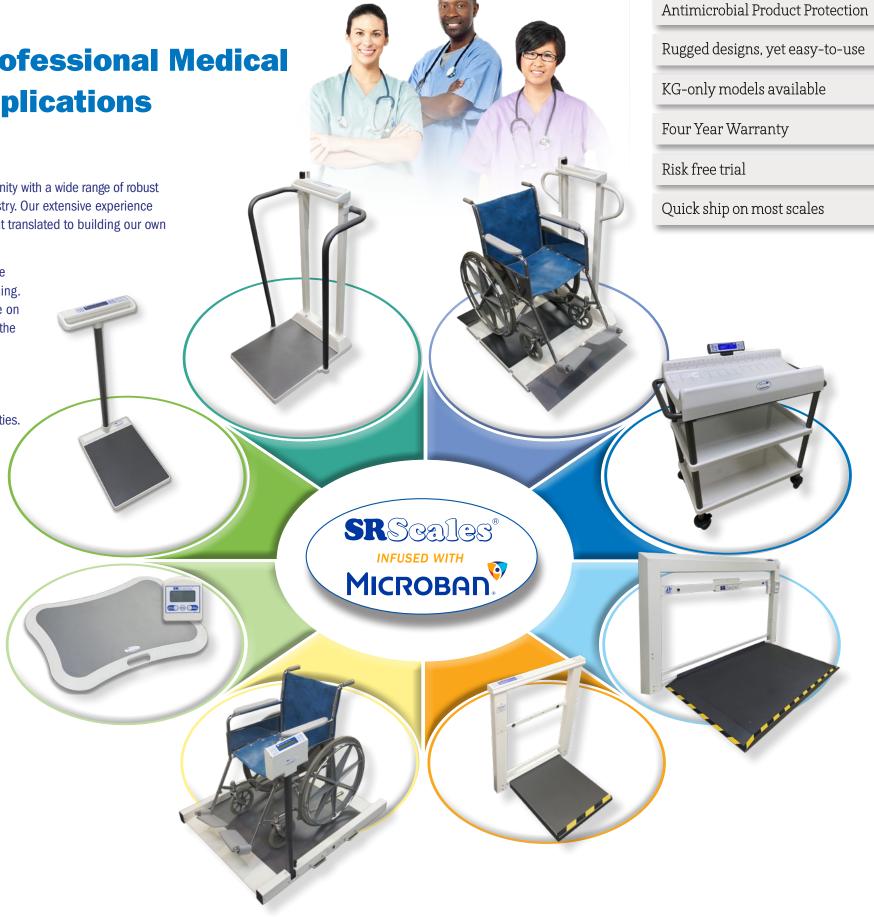

## **Meet the SR Family of Professional Medical Scales for Acute Care Applications**

Did you know?

For over 40 years SR Instruments has been providing the medical community with a wide range of robust and accurate medical scales designed specifically for the acute care industry. Our extensive experience stems from years of innovative designs for OEM weighing applications that translated to building our own brand of high-quality products known as SR Scales.

By listening intently to the needs of our medical professional customers, we continue to develop a leading array of innovative solutions for patient weighing. Whether you need a single replacement scale or seeking to standardize on scales across multiple hospitals in your system, we invite you to discover the SR Scales difference for your facilities:

• Extensive line of stand-on scales to best meet patient and facility weighing requirements.

• Easy-to-use wheelchair scales that provide that right scale for your facilities.

Industry-leading designs for pediatric scales.

• Largest selection of wall mount scales, from bariatric wheelchair scales to extra-large stretcher scale platforms.

• Exclusive! Antimicrobial product protection on all scale lines: stand-on, wheelchair, wall mount, and pediatric scales.

• Factory direct communications with the engineering team – let us know what you need and we can build it.

• 1,000 lb capacity on stand-on, wheelchair, and wall mount scales.

**Assured-grip, Patient Stand-on Scale** 