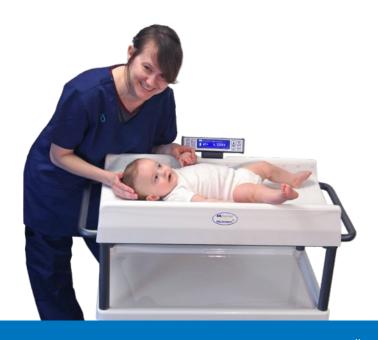

• Extensive line of stand-on scales to best meet patient and facility weighing requirements.

• Easy-to-use wheelchair scales that provide that right scale for your facilities.

Industry-leading designs for pediatric scales.