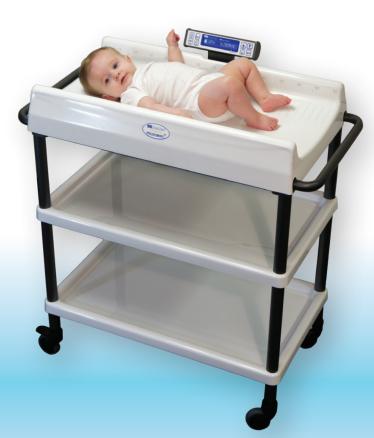

## The New Standard for Pediatric Weighing: **The SR635i Pediatric Scale with Integrated Cart**

#### Key Features Include:

- Integrated scale with easy-to-push cart. No need to worry about the scale slipping off the cart - it's built right in!
- · Casters smoothly glide the scale and cart when transporting.
- · Locking wheel brakes secure the scale when stationary.
- · Large 30" contoured surface comfortably weighs infants and toddlers up to 44 lbs.
- · Easy-to-clean platform.
- SR Exclusive: Microban<sup>®</sup> antimicrobial product protection on all touch surfaces for powerful, continuous product protection against bacteria.
- FOUR YEAR warranty helps maximize your ROI.
- Tabletop version available the SR630i Pediatric Scale.

**Integrated Pediatric Scale** and Cart SR635i

**Tabletop Pediatric Scale** SR630i