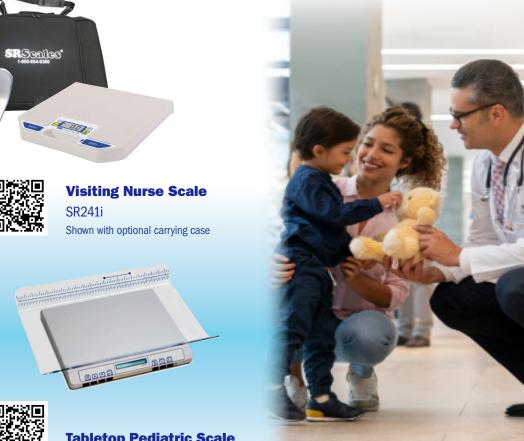

### Multiple products to meet a wide-range of pediatric weighing requirements

- The scale features a removable tray and can be ordered with an optional carry case.
- to sub-gram measurement for tracking neo-natal diaper output.

#### Quick ship on most scales

 The SR635i Integrated Scale and Cart is designed for acute care and clinic applications where stable, accurate weighing is needed. The SR241 Visiting Nurse scale provides a portable, in-the-field solution where weighing both infants and adults are required.