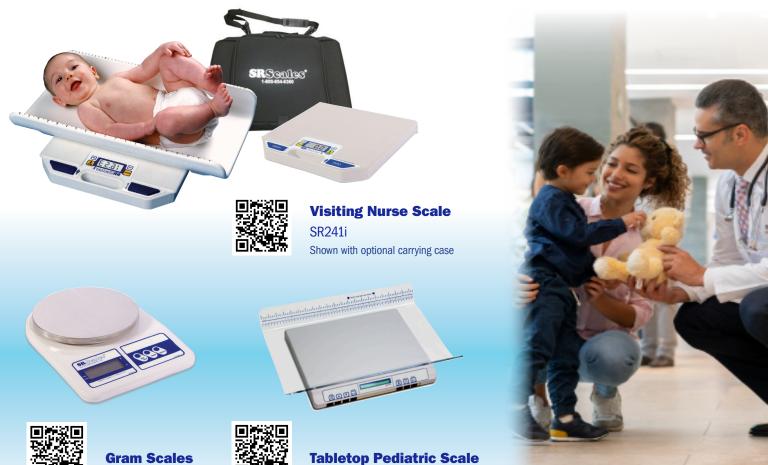

### Multiple products to meet a wide-range of pediatric weighing requirements

- The scale features a removable tray and can be ordered with an optional carry case.
- to sub-gram measurement for tracking neo-natal diaper output.

#### Quick ship on most scales

 The SR635i Integrated Scale and Cart is designed for acute care and clinic applications where stable, accurate weighing is needed. The SR241 Visiting Nurse scale provides a portable, in-the-field solution where weighing both infants and adults are required.

 The SR615i Pediatric Scale provides a smaller weighing option when needed and can be ordered with the SRC100 Stand-alone Cart. The SR300 Series Gram Scales offer four different weight ranges to handle a variety of tasks from nutritional portion measurements