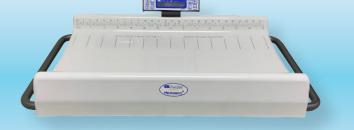

**Integrated Pediatric Scale** and Cart SR635i

**Tabletop Pediatric Scale** SR630i

#### Key Features Include:

- Integrated scale with easy-to-push cart. No need to worry about the scale slipping off the cart - it's built right in!
- · Casters smoothly glide the scale and cart when transporting.
- · Locking wheel brakes secure the scale when stationary.
- · Large 30" contoured surface comfortably weighs infants and toddlers up to 44 lbs.
- · Easy-to-clean platform.
- SR Exclusive: Microban<sup>®</sup> antimicrobial product protection on all touch surfaces for powerful, continuous product protection against bacteria.
- FOUR YEAR warranty helps maximize your ROI.
- Tabletop version available the SR630i Pediatric Scale.